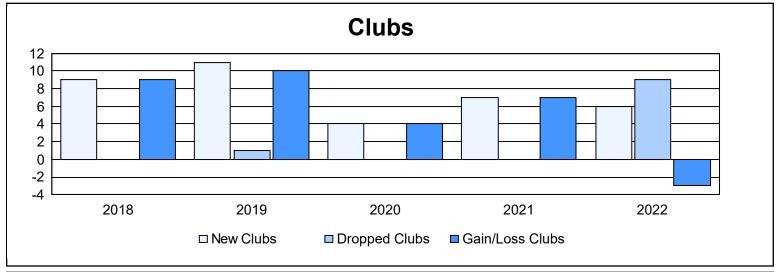

District 324 E As of June 2022 Cumulative

| Year      | New<br>Clubs | Dropped<br>Clubs | Gain/<br>Loss<br>Clubs | New<br>Members | Charter<br>Members | Reinstate<br>Members | Transfer<br>Members | Total<br>Member<br>Added | Total<br>Members<br>Dropped | Gain/<br>Loss<br>Members |
|-----------|--------------|------------------|------------------------|----------------|--------------------|----------------------|---------------------|--------------------------|-----------------------------|--------------------------|
| 2017-2018 | 9            | 0                | 9                      | 4,508          | 231                | 111                  | 6                   | 4,856                    | 1,228                       | 3,628                    |
| 2018-2019 | 11           | 1                | 10                     | 1,857          | 317                | 12                   | 2                   | 2,188                    | 770                         | 1,418                    |
| 2019-2020 | 4            | 0                | 4                      | 557            | 116                | 133                  | 34                  | 840                      | 5,780                       | -4,940                   |
| 2020-2021 | 7            | 0                | 7                      | 819            | 220                | 94                   | 23                  | 1,156                    | 1,159                       | -3                       |
| 2021-2022 | 6            | 9                | -3                     | 851            | 183                | 69                   | 10                  | 1,113                    | 1,124                       | -11                      |
| Average   | 7            | 2                | 5                      | 1,718          | 213                | 84                   | 15                  | 2,031                    | 2,012                       | 18                       |