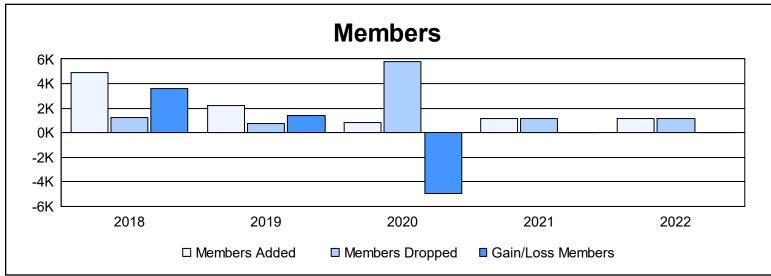

District 324 E As of June 2022 Cumulative

| Year      | New<br>Clubs | Dropped<br>Clubs | Gain/<br>Loss<br>Clubs | New<br>Members | Charter<br>Members | Reinstate<br>Members | Transfer<br>Members | Total<br>Member<br>Added | Total<br>Members<br>Dropped | Gain/<br>Loss<br>Members |
|-----------|--------------|------------------|------------------------|----------------|--------------------|----------------------|---------------------|--------------------------|-----------------------------|--------------------------|
| 2017-2018 | 9            | 0                | 9                      | 4,508          | 231                | 111                  | 6                   | 4,856                    | 1,228                       | 3,628                    |
| 2018-2019 | 11           | 1                | 10                     | 1,857          | 317                | 12                   | 2                   | 2,188                    | 770                         | 1,418                    |
| 2019-2020 | 4            | 0                | 4                      | 557            | 116                | 133                  | 34                  | 840                      | 5,780                       | -4,940                   |
| 2020-2021 | 7            | 0                | 7                      | 819            | 220                | 94                   | 23                  | 1,156                    | 1,159                       | -3                       |
| 2021-2022 | 6            | 9                | -3                     | 851            | 183                | 69                   | 10                  | 1,113                    | 1,124                       | -11                      |
| Average   | 7            | 2                | 5                      | 1,718          | 213                | 84                   | 15                  | 2,031                    | 2,012                       | 18                       |